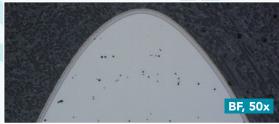

## FINAL RESULT

Porosity in Superalloy substrate, BF, 200x

Porosity in Superalloy substrate, DIC, 200x

Diffusion coatings, DIC, 500x

Diffusion coatings, DIC, 1000x