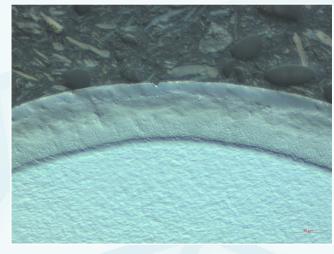

## FINAL RESULT

Porosity in Superalloy substrate, BF, 200x

Porosity in Superalloy substrate, DIC, 200x

Diffusion coatings, DIC, 500x

Diffusion coatings, DIC, 1000x