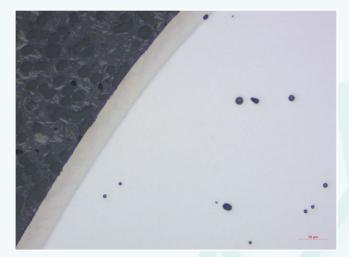

## FINAL RESULT

Porosity in Superalloy substrate, BF, 200x

Porosity in Superalloy substrate, DIC, 200x

Diffusion coatings, DIC, 500x

Diffusion coatings, DIC, 1000x