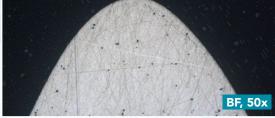

## Aka-Brief #19 Superalloys with Diffusion Coatings

30 N

5

3 µm

On a 250 mm system the times should be increased by 30%, on a 200 mm system by 100%.

With larger samples the force should be increased, with smaller samples decreased.