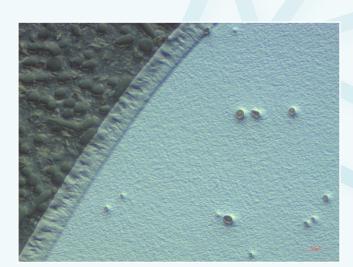

## FINAL RESULT

Porosity in Superalloy substrate, BF, 200x

Porosity in Superalloy substrate, DIC, 200x

Diffusion coatings, DIC, 500x

Diffusion coatings, DIC, 1000x