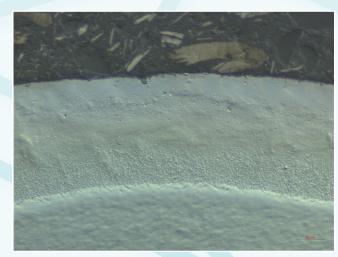

## FINAL RESULT

Porosity in Superalloy substrate, BF, 200x

Porosity in Superalloy substrate, DIC, 200x

Diffusion coatings, DIC, 500x

Diffusion coatings, DIC, 1000x