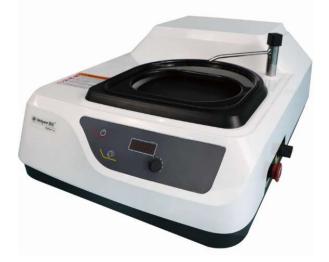

## Metallographic grinding polishing machine MoPao®1B

## **Applications**

This grinder polisher is of single plate. It is suitable for pre grinding, grinding and polishing metallographic specimens. Since the machine is speed-adjusted by microprocessor, it can run at a revolution of 0 to 1400rpm, which favors the machine with wide applications. The machine is equipped with cooling system that can cool down the specimen during pre-grinding so as to prevent overheating and damage the metallographic structure. Featuring easy operation and reliable performance, it is an indispensable device for the factories, research institutions and college labs to prepare metallographic specimen.