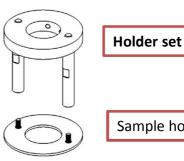

)              | 10"   | CP0502       |

| Item                           | Spec. | Order no. |
|--------------------------------|-------|-----------|
|                                | 8"    | PA0108-1  |
| Anti-Splash Cover (Manual)     | 10"   | PA0108    |
| Anti-Splash Cover (Auto)       | 8"    | PA0108-3  |
|                                | 10"   | PA0108-4  |
| Anti-Splash Cover (Full Cover) | -     | PA0108-2  |
| Anti-Splash Cover (Movable)    | •     | PA0110A   |

| Item         | Spec. | Order no. |  |
|--------------|-------|-----------|--|
| M            | 8"    | S080101   |  |
| Magnetic Pad | 10"   | S080102   |  |

| Item          | Spec. | Order no. |
|---------------|-------|-----------|
| Carrier Blate | 8"    | S090101   |
| Carrier Plate | 10"   | S090102   |







Sample holder





# Working Table (Optional)





(mm)



# Specification

| Model                         | P20G-1-M1                                                                                                                                                                                                                                                                                                                 | P25G-1-M1                       |  |
|-------------------------------|--------------------------------------------------------------------------------------------------------------------------------------------------------------------------------------------------------------------------------------------------------------------------------------------------------------