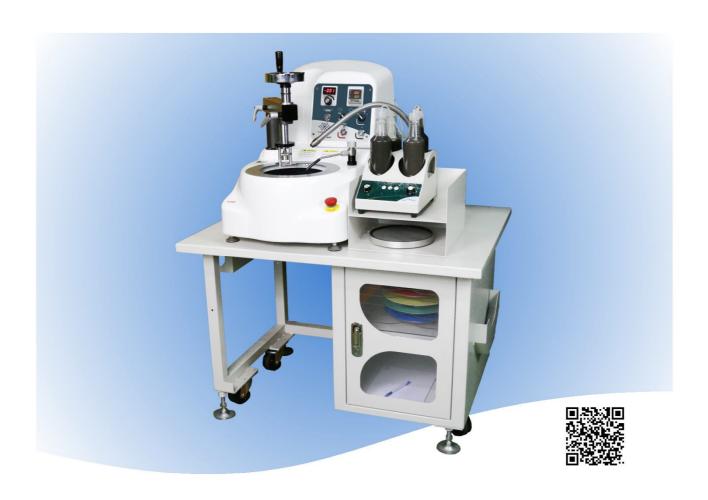

# P20G-1-M1/P25G-1-M1 Series

 Flexible and modularized control box maximizes the space utilization

- Telescopic water set, rinse and spin, and CW/ CCW control
- Employing diamond discs (Optional) ensures the flatness
- Compatible with dispenser (Optional)
- Safe and convenient grinding arm is suitable for various samples

### Modular design

The combined control box can be fixed behind the machine or be placed next to the machine with quick-change design, which is easy to clean and can maximize the space.

### Various Anti-splash design

Various anti-splash covers can be applied, based on the method of polishing process.

### Various choices of platen

Platen size of 8" and 10" are suitable for any consumables application.

### Versatile M1 sample-fix arm

Grinding by assistant handle
Z-axis adjustable (with fixed design)
Horizontally moveable (with fixed design)
Rapid changing design for sample holders

#### **Telescopic water set**

Clean the machine conveniently