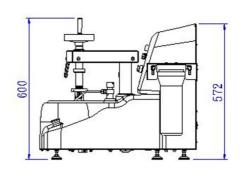

# Specification

| Model                         | P20G-1-M1                                                                                                                                                                                                                                                                                                                 | P25G-1-M1                       |  |
|-------------------------------|---------------------------------------------------------------------------------------------------------------------------------------------------------------------------------------------------------------------------------------------------------------------------------------------------------------------------|---------------------------------|--|
| Platen Size (mm)              | Ø203.2 (8")                                                                                                                                                                                                                                                                                                               | Ø254 (10")                      |  |
| Platen Quantity               | 1                                                                                                                                                                                                                                                                                                                         |                                 |  |
| Grinding Method               | Manual (Auxiliar                                                                                                                                                                                                                                                                                                          | y Sample Holder)                |  |
| Grinding Quantity             | 1                                                                                                                                                                                                                                                                                                                         |                                 |  |
| Sample Size (mm)              | Ø25/Ø32/Ø40/Ø50 (Special sa                                                                                                                                                                                                                                                                                               | imple size can be customized)   |  |
| Platen Motor Power (W)        | 40                                                                                                                                                                                                                                                                                                                        | 00                              |  |
| Platen Rotational Speed (rpm) | 1~600 (Effective Rotational Speed 10~600)                                                                                                                                                                                                                                                                                 |                                 |  |
| Timer (min: s)                | 99:59                                                                                                                                                                                                                                                                                                                     |                                 |  |
| Water Inlet (mm)              | Inner Dia.: 3/8" (Ø9.53mm), Outer Dia.: 19/32" (Ø15.08mm)                                                                                                                                                                                                                                                                 |                                 |  |
| Water Outlet (mm)             | Inner Dia.: 1-19/64" (Ø32.94mm),                                                                                                                                                                                                                                                                                          | Outer Dia.: 1-29/64" (Ø36.91mm) |  |
| Machine Dimension WxDxH (mm)  | 560x67                                                                                                                                                                                                                                                                                                                    | '0x600                          |  |
| Machine Weight (kg) AC110V 1Ø | 57                                                                                                                                                                                                                                                                                                                        | 58                              |  |
| Machine Weight (kg) AC220V 1Ø | 47                                                                                                                                                                                                                                                                                                                        | 48                              |  |
| Standard Accessories          | Grinding Platen 1pc, O-ring 1pc, Anti-Splash Cover 2 pcs, Silicon Carbide Paper 8 pcs, Polishing Cloth 2pcs, Aluminum Oxide Powder 100g, Filter 1 set, 500g Dispenser 1 pc                                                                                                                                                |                                 |  |
| Option                        | P20F0027 Dispenser Set for One Bottle, P20F0028 Dispenser Set for Four Bottles, PA0108-1 8" Anti-Splash Cover (Manual), PA0108 10" Anti-Splash Cover (Manual), PA0108-3 8" Anti-Splash Cover (Auto), PA0108-4 10" Anti-Splash Cover (Auto), PA0108-2 Anti-Splash Cover (Full-Cover)), PA0110A Anti-Splash Cover (Movable) |                                 |  |