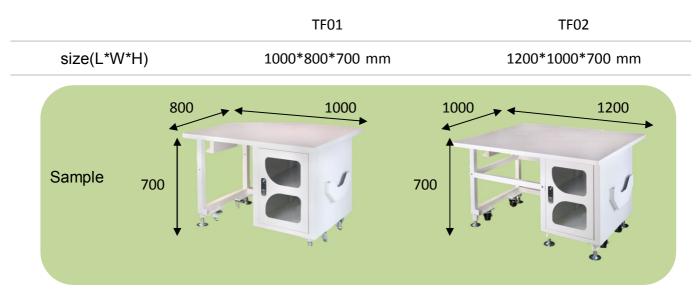

| Spec. | Order no. |
|--------------------------------|-------|-----------|
|                                | 8"    | PA0108-1  |
| Anti-Splash Cover (Manual)     | 10"   | PA0108    |
| Anti-Splash Cover (Auto)       | 8"    | PA0108-3  |
|                                | 10"   | PA0108-4  |
| Anti-Splash Cover (Full Cover) | -     | PA0108-2  |
| Anti-Splash Cover (Movable)    | •     | PA0110A   |

| Item         | Spec. | Order no. |  |
|--------------|-------|-----------|--|
| M            | 8"    | S080101   |  |
| Magnetic Pad | 10"   | S080102   |  |

| Item          | Spec. | Order no. |
|---------------|-------|-----------|
| Carrier Blate | 8"    | S090101   |
| Carrier Plate | 10"   | S090102   |







Sample holder





# Working Table (Optional)





(mm)



# Specification

| Model                         | P20G-1-M1                                                                                                                                                                                                                                                                                                                 | P25G-1-M1                       |  |
|-------------------------------|---------------------------------------------------------------------------------------------------------------------------------------------------------------------------------------------------------------------------------------------------------------------------------------------------------------------------|---------------------------------|--|