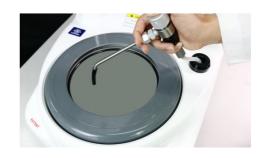

### Various choices of platen

Platen size of 8" and 10" are suitable for any consumables application.

### Versatile M1 sample-fix arm

Grinding by assistant handle
Z-axis adjustable (with fixed design)
Horizontally moveable (with fixed design)
Rapid changing design for sample holders