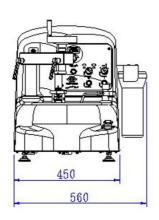

# Specification

| Model                         | P20G-1-M1                                                                                                                                                                                                                                                                                                                 | P25G-1-M1                       |  |
|-------------------------------|---------------------------------------------------------------------------------------------------------------------------------------------------------------------------------------------------------------------------------------------------------------------------------------------------------------------------|---------------------------------|--|
| Platen Size (mm)              | Ø203.2 (8")                                                                                                                                                                                                                                                                                                               | Ø254 (10")                      |  |
| Platen Quantity               | 1                                                                                                                                                                                                                                                                                                                         |                                 |  |
| Grinding Method               | Manual (Auxiliar                                                                                                                                                                                                                                                                                                          | y Sample Holder)                |  |
| Grinding Quantity             | 1                                                                                                                                                                                                                                                                                                                         |                                 |  |
| Sample Size (mm)              | Ø25/Ø32/Ø40/Ø50 (Special sa                                                                                                                                                                                                                                                                                               | imple size can be customized)   |  |
| Platen Motor Power (W)        | 40                                                                                                                                                                                                                                                                                                                        | 00                              |  |
| Platen Rotational Speed (rpm) | 1~600 (Effective Rotational Speed 10~600)                                                                                                                                                                                                                                                                                 |                                 |  |
| Timer (min: s)                | 99:59                                                                                                                                                                                                                                                                                                                     |                                 |  |
| Water Inlet (mm)              | Inner Dia.: 3/8" (Ø9.53mm), Outer Dia.: 19/32" (Ø15.08mm)                                                                                                                                                                                                                                                                 |                                 |  |
| Water Outlet (mm)             | Inner Dia.: 1-19/64" (Ø32.94mm),                                                                                                                                                                                                                                                                                          | Outer Dia.: 1-29/64" (Ø36.91mm) |  |
| Machine Dimension WxDxH (mm)  | 560x67                                                                                                                                                                                                                                                                                                                    | '0x600                          |  |
| Machine Weight (kg) AC110V 1Ø | 57                                                                                                                                                                                                                                                                                                                        | 58                              |  |
| Machine Weight (kg) AC220V 1Ø | 47                                                                                                                                                                                                                                                                                                                        | 48                              |  |
| Standard Accessories          | Grinding Platen 1pc, O-ring 1pc, Anti-Splash Cover 2 pcs, Silicon Carbide Paper 8 pcs, Polishing Cloth 2pcs, Aluminum Oxide Powder 100g, Filter 1 set, 500g Dispenser 1 pc                                                                                                                                                |                                 |  |
| Option                        | P20F0027 Dispenser Set for One Bottle, P20F0028 Dispenser Set for Four Bottles, PA0108-1 8" Anti-Splash Cover (Manual), PA0108 10" Anti-Splash Cover (Manual), PA0108-3 8" Anti-Splash Cover (Auto), PA0108-4 10" Anti-Splash Cover (Auto), PA0108-2 Anti-Splash Cover (Full-Cover)), PA0110A Anti-Splash Cover (Movable) |                                 |  |