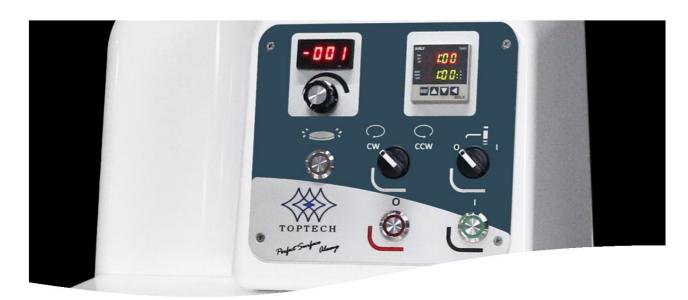

### Modular design

The combined control box can be fixed behind the machine or be placed next to the machine with quick-change design, which is easy to clean and can maximize the space.

#### Platen speed and direction adjustable

Adjust the platen speed and direction based on the sample materials.

#### **Telescopic water set**

Clean the machine conveniently