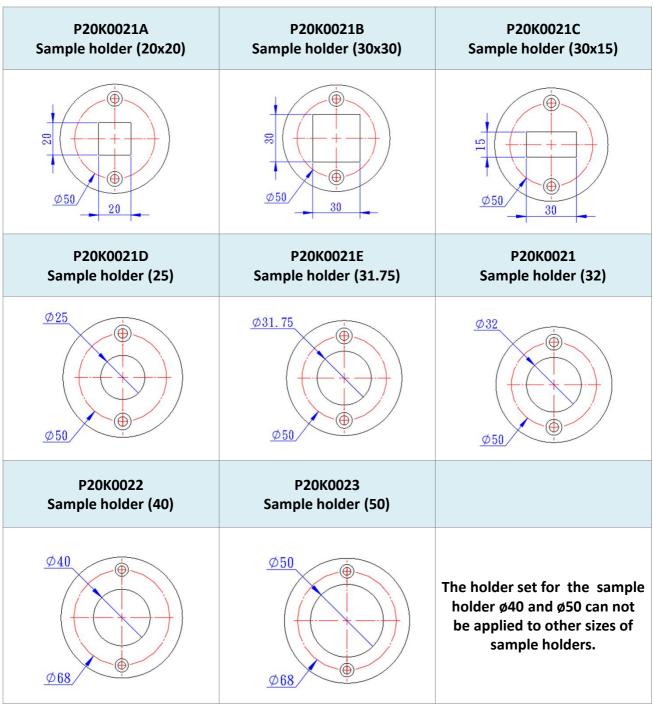

10"   | CP0502       |

| Item                           | Spec. | Order no. |
|--------------------------------|-------|-----------|
|                                | 8"    | PA0108-1  |
| Anti-Splash Cover (Manual)     | 10"   | PA0108    |
| Anti-Splash Cover (Auto)       | 8"    | PA0108-3  |
|                                | 10"   | PA0108-4  |
| Anti-Splash Cover (Full Cover) | -     | PA0108-2  |
| Anti-Splash Cover (Movable)    | •     | PA0110A   |

| Item         | Spec. | Order no. |  |
|--------------|-------|-----------|--|
| M            | 8"    | S080101   |  |
| Magnetic Pad | 10"   | S080102   |  |

| Item          | Spec. | Order no. |
|---------------|-------|-----------|
| Carrier Blate | 8"    | S090101   |
| Carrier Plate | 10"   | S090102   |







Sample holder





# Working Table (Optional)





(mm)



# Specification

| Model                         | P20G-1-M1                                                                                                                                                                                                                                                                                                                 | P25G-1-M1                       |  |
|-------------------------------|---------------------------------------------------------------------------------------------------------------------------------------------------------------------------------------------------------------------------------------------------------------------------------------------------------------------------|---