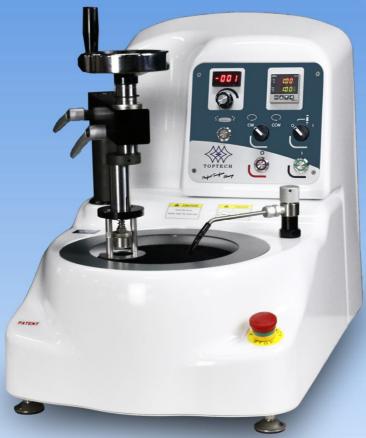

# **PLATO-E Series**Manual Grinding & Polishing

# P20G-1-M1/P25G-1-M1 Series

 Flexible and modularized control box maximizes the space utilization

- Telescopic water set, rinse and spin, and CW/ CCW control
- Employing diamond discs (Optional) ensures the flatness
- Compatible with dispenser (Optional)
- Safe and convenient grinding arm is suitable for various samples

#### **Exquisite Appearance**

Streamline appearance design and glossy film surface finishing makes the mechanical appearance artistic and exquisite.

### Superior industrial plastic body