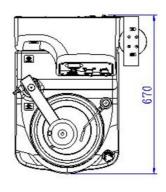

# Specification

| Model                         | P20G-1-M1                                                                                                                                                                                                                                                                                                                 | P25G-1-M1                       |  |
|-------------------------------|---------------------------------------------------------------------------------------------------------------------------------------------------------------------------------------------------------------------------------------------------------------------------------------------------------------------------|---------------------------------|--|
| Platen Size (mm)              | Ø203.2 (8")                                                                                                                                                                                                                                                                                                               | Ø254 (10")                      |  |
| Platen Quantity               | 1                                                                                                                                                                                                                                                                                                                         |                                 |  |
| Grinding Method               | Manual (Auxiliar                                                                                                                                                                                                                                                                                                          | y Sample Holder)                |  |
| Grinding Quantity             | 1                                                                                                                                                                                                                                                                                                                         |                                 |  |
| Sample Size (mm)              | Ø25/Ø32/Ø40/Ø50 (Special sa                                                                                                                                                                                                                                                                                               | imple size can be customized)   |  |
| Platen Motor Power (W)        | 40                                                                                                                                                                                                                                                                                                                        | 00                              |  |
| Platen Rotational Speed (rpm) | 1~600 (Effective Rotational Speed 10~600)                                                                                                                                                                                                                                                                                 |                                 |  |
| Timer (min: s)                | 99:59                                                                                                                                                                                                                                                                                                                     |                                 |  |
| Water Inlet (mm)              | Inner Dia.: 3/8" (Ø9.53mm), Outer Dia.: 19/32" (Ø15.08mm)                                                                                                                                                                                                                                                                 |                                 |  |
| Water Outlet (mm)             | Inner Dia.: 1-19/64" (Ø32.94mm),                                                                                                                                                                                                                                                                                          | Outer Dia.: 1-29/64" (Ø36.91mm) |  |
| Machine Dimension WxDxH (mm)  | 560x67                                                                                                                                                                                                                                                                                                                    | '0x600                          |  |
| Machine Weight (kg) AC110V 1Ø | 57                                                                                                                                                                                                                                                                                                                        | 58                              |  |
| Machine Weight (kg) AC220V 1Ø | 47                                                                                                                                                                                                                                                                                                                        | 48                              |  |
| Standard Accessories          | Grinding Platen 1pc, O-ring 1pc, Anti-Splash Cover 2 pcs, Silicon Carbide Paper 8 pcs, Polishing Cloth 2pcs, Aluminum Oxide Powder 100g, Filter 1 set, 500g Dispenser 1 pc                                                                                                                                                |                                 |  |
| Option                        | P20F0027 Dispenser Set for One Bottle, P20F0028 Dispenser Set for Four Bottles, PA0108-1 8" Anti-Splash Cover (Manual), PA0108 10" Anti-Splash Cover (Manual), PA0108-3 8" Anti-Splash Cover (Auto), PA0108-4 10" Anti-Splash Cover (Auto), PA0108-2 Anti-Splash Cover (Full-Cover)), PA0110A Anti-Splash Cover (Movable) |                                 |  |