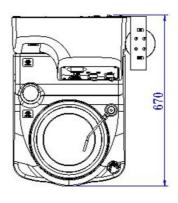

# Specifications

| Model                         | P20G-1                                                                                                       | P25G-1                                                                                                                                                                                                                                     |  |  |
|-------------------------------|--------------------------------------------------------------------------------------------------------------|--------------------------------------------------------------------------------------------------------------------------------------------------------------------------------------------------------------------------------------------|--|--|
| Platen Size (mm)              | Ø203.2 (8")                                                                                                  | Ø254 (10")                                                                                                                                                                                                                                 |  |  |
| Platen Quantity               | 1                                                                                                            |                                                                                                                                                                                                                                            |  |  |
| Grinding Method               | Mar                                                                                                          | nual                                                                                                                                                                                                                                       |  |  |
| Platen Motor Power (W)        | 40                                                                                                           | 00                                                                                                                                                                                                                                         |  |  |
| Platen Rotational Speed (rpm) |                                                                                                              | 1~600<br>(Effective Rotational Speed 10~600)                                                                                                                                                                                               |  |  |
| Timer (min: s)                | 99:                                                                                                          | 99:59                                                                                                                                                                                                                                      |  |  |
| Water Inlet (mm)              | Inner Dia.: 3/8" (Ø9.53mm), O                                                                                | Inner Dia.: 3/8" (Ø9.53mm), Outer Dia.: 19/32" (Ø15.08mm)                                                                                                                                                                                  |  |  |
| Water Outlet (mm)             | Inner Dia.: 1-19/64" (Ø32.94mm),                                                                             | Inner Dia.: 1-19/64" (Ø32.94mm), Outer Dia.: 1-29/64" (Ø36.91mm)                                                                                                                                                                           |  |  |
| Machine Dimension WxDxH (mm)  | 560x67                                                                                                       | 70x572                                                                                                                                                                                                                                     |  |  |
| Machine Weight (kg) AC110V 1Ø | 46                                                                                                           | 47                                                                                                                                                                                                                                         |  |  |
| Machine Weight (kg) AC220V 1Ø | 36                                                                                                           | 37                                                                                                                                                                                                                                         |  |  |
| Standard Accessories          | Carbide Paper 8 pcs, Polishing Clo                                                                           | Grinding Platen 1pc, O-ring 1pc, Anti-Splash Cover 1 pc, Silicon<br>Carbide Paper 8 pcs, Polishing Cloth 2pcs, Aluminum Oxide<br>Powder 100g, Filter 1 set, 500g Dispenser 1 pc                                                            |  |  |
| Option                        | P20F0027 Dispenser Set for One E<br>for Four Bottles, PA0108-1 8" Anti<br>10" Anti-Splash Cover (Manual), P. | P20F0027 Dispenser Set for One Bottle, P20F0028 Dispenser Set for Four Bottles, PA0108-1 8" Anti-Splash Cover (Manual), PA0108 10" Anti-Splash Cover (Manual), PA0108-3 8" Anti-Splash Cover (Auto), PA0108-4 10" Anti-Splash Cover (Auto) |  |  |