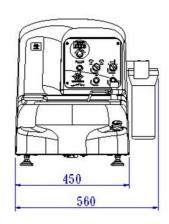

# Working Table (Optional)

(mm)

# Specifications

| Model                         | P20G-1                                                                                                       | P25G-1                                                                                                                                                                                                                                     |  |  |
|-------------------------------|--------------------------------------------------------------------------------------------------------------|--------------------------------------------------------------------------------------------------------------------------------------------------------------------------------------------------------------------------------------------|--|--|
| Platen Size (mm)              | Ø203.2 (8")                                                                                                  | Ø254 (10")                                                                                                                                                                                                                                 |  |  |
| Platen Quantity               | 1                                                                                                            |                                                                                                                                                                                                                                            |  |  |
| Grinding Method               | Mar                                                                                                          | nual                                                                                                                                                                                                                                       |  |  |
| Platen Motor Power (W)        | 40                                                                                                           | 00                                                                                                                                                                                                                                         |  |  |
| Platen Rotational Speed (rpm) |                                                                                                              | 1~600<br>(Effective Rotational Speed 10~600)                                                                                                                                                                                               |  |  |
| Timer (min: s)                | 99:                                                                                                          | 99:59                                                                                                                                                                                                                                      |  |  |
| Water Inlet (mm)              | Inner Dia.: 3/8" (Ø9.53mm), O                                                                                | Inner Dia.: 3/8" (Ø9.53mm), Outer Dia.: 19/32" (Ø15.08mm)                                                                                                                                                                                  |  |  |
| Water Outlet (mm)             | Inner Dia.: 1-19/64" (Ø32.94mm),                                                                             | Inner Dia.: 1-19/64" (Ø32.94mm), Outer Dia.: 1-29/64" (Ø36.91mm)                                                                                                                                                                           |  |  |
| Machine Dimension WxDxH (mm)  | 560x67                                                                                                       | 70x572                                                                                                                                                                                                                                     |  |  |
| Machine Weight (kg) AC110V 1Ø | 46                                                                                                           | 47                                                                                                                                                                                                                                         |  |  |
| Machine Weight (kg) AC220V 1Ø | 36                                                                                                           | 37                                                                                                                                                                                                                                         |  |  |
| Standard Accessories          | Carbide Paper 8 pcs, Polishing Clo                                                                           | Grinding Platen 1pc, O-ring 1pc, Anti-Splash Cover 1 pc, Silicon<br>Carbide Paper 8 pcs, Polishing Cloth 2pcs, Aluminum Oxide<br>Powder 100g, Filter 1 set, 500g Dispenser 1 pc                                                            |  |  |
| Option                        | P20F0027 Dispenser Set for One E<br>for Four Bottles, PA0108-1 8" Anti<br>10" Anti-Splash Cover (Manual), P. | P20F0027 Dispenser Set for One Bottle, P20F0028 Dispenser Set for Four Bottles, PA0108-1 8" Anti-Splash Cover (Manual), PA0108 10" Anti-Splash Cover (Manual), PA0108-3 8" Anti-Splash Cover (Auto), PA0108-4 10" Anti-Splash Cover (Auto) |  |  |