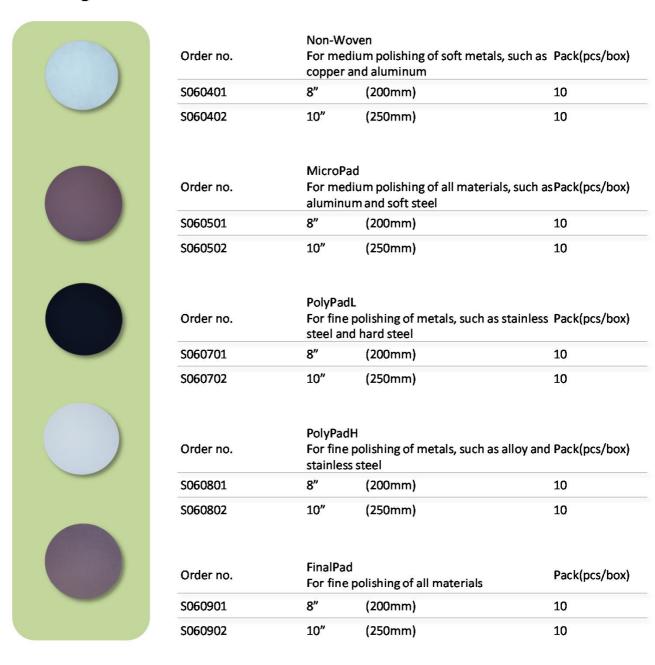

# **Polishing Cloth**

| Order no. |     | ne and medium polishing of all als, such as copper, steel, and alloy     | Pack(pcs/box) |
|-----------|-----|--------------------------------------------------------------------------|---------------|
| S060101   | 8"  | (200mm)                                                                  | 10            |
| S060102   | 10" | (250mm)                                                                  | 10            |
| Order no. |     | ne and medium polishing of all<br>als of metals, such as stainless steel | Pack(pcs/box) |
| S060201   | 8"  | (200mm)                                                                  | 10            |
| S060202   | 10" | (250mm)                                                                  | 10            |
| Order no. |     | dium polishing of steel, composite<br>al and rock                        | Pack(pcs/box) |
| S060301   | 8"  | (200mm)                                                                  | 10            |
| S060302   | 10" | (250mm)                                                                  | 10            |