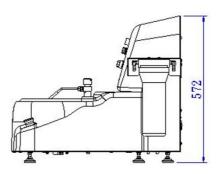

# Specifications

| Model                         | P20G-1                                                                                                       | P25G-1                                                                                                                                                                                                                                     |  |  |
|-------------------------------|--------------------------------------------------------------------------------------------------------------|--------------------------------------------------------------------------------------------------------------------------------------------------------------------------------------------------------------------------------------------|--|--|
| Platen Size (mm)              | Ø203.2 (8")                                                                                                  | Ø254 (10")                                                                                                                                                                                                                                 |  |  |
| Platen Quantity               | 1                                                                                                            |                                                                                                                                                                                                                                            |  |  |
| Grinding Method               | Mar                                                                                                          | nual                                                                                                                                                                                                                                       |  |  |
| Platen Motor Power (W)        | 40                                                                                                           | 00                                                                                                                                                                                                                                         |  |  |
| Platen Rotational Speed (rpm) |                                                                                                              | 1~600<br>(Effective Rotational Speed 10~600)                                                                                                                                                                                               |  |  |
| Timer (min: s)                | 99:                                                                                                          | 99:59                                                                                                                                                                                                                                      |  |  |
| Water Inlet (mm)              | Inner Dia.: 3/8" (Ø9.53mm), O                                                                                | Inner Dia.: 3/8" (Ø9.53mm), Outer Dia.: 19/32" (Ø15.08mm)                                                                                                                                                                                  |  |  |
| Water Outlet (mm)             | Inner Dia.: 1-19/64" (Ø32.94mm),                                                                             | Inner Dia.: 1-19/64" (Ø32.94mm), Outer Dia.: 1-29/64" (Ø36.91mm)                                                                                                                                                                           |  |  |
| Machine Dimension WxDxH (mm)  | 560x67                                                                                                       | 70x572                                                                                                                                                                                                                                     |  |  |
| Machine Weight (kg) AC110V 1Ø | 46                                                                                                           | 47                                                                                                                                                                                                                                         |  |  |
| Machine Weight (kg) AC220V 1Ø | 36                                                                                                           | 37                                                                                                                                                                                                                                         |  |  |
| Standard Accessories          | Carbide Paper 8 pcs, Polishing Clo                                                                           | Grinding Platen 1pc, O-ring 1pc, Anti-Splash Cover 1 pc, Silicon<br>Carbide Paper 8 pcs, Polishing Cloth 2pcs, Aluminum Oxide<br>Powder 100g, Filter 1 set, 500g Dispenser 1 pc                                                            |  |  |
| Option                        | P20F0027 Dispenser Set for One E<br>for Four Bottles, PA0108-1 8" Anti<br>10" Anti-Splash Cover (Manual), P. | P20F0027 Dispenser Set for One Bottle, P20F0028 Dispenser Set for Four Bottles, PA0108-1 8" Anti-Splash Cover (Manual), PA0108 10" Anti-Splash Cover (Manual), PA0108-3 8" Anti-Splash Cover (Auto), PA0108-4 10" Anti-Splash Cover (Auto) |  |  |