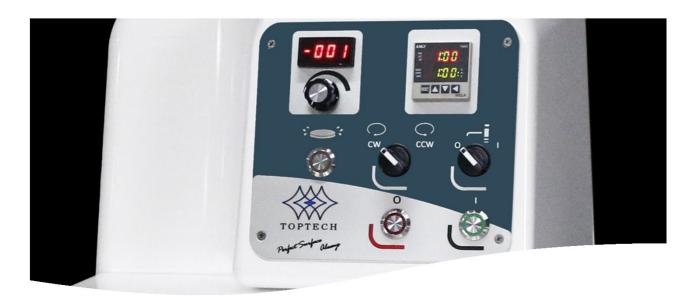

### Modular design

The combined control box can be fixed behind the machine or be placed next to the machine with quick-change design, which is easy to clean and can maximize the space.

### Low speed grinding and polishing function

Rotational speed can be lowered to 10 rpm. With external dispenser (optional), it meets the requirement of long-time polishing process without deformation.

### Platen speed and direction adjustable

Adjust the platen speed and rotational direction based on the sample materials.