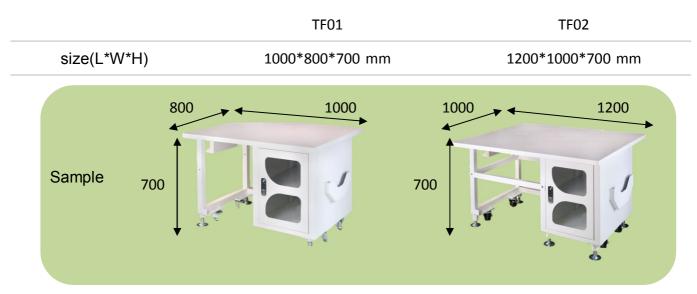

Polishing Platen          | 10"   | P25A00010201 |
| Magnetic Platen and Paper | 8"    | CP0501       |
| Hold (Patent)             | 10"   | CP0502       |

| Item                       | Spec. | Order no. |
|----------------------------|-------|-----------|
| Anti-Splash Cover (Manual) | 8"    | PA0108-1  |
|                            | 10"   | PA0108    |
|                            | 8"    | PA0108-3  |
| Anti-Splash Cover (Auto)   | 10"   | PA0108-4  |

| Item         | Spec. | Order no. |
|--------------|-------|-----------|
| Magnetic Pad | 8"    | S080101   |
|              | 10"   | S080102   |

| Item          | Spec. | Order no. |
|---------------|-------|-----------|
| Comian Blata  | 8"    | S090101   |
| Carrier Plate | 10"   | S090102   |



# Working Table (Optional)





(mm)



# Specifications

| Model                         | P20G-1                                                                                                       | P25G-1                                                                                                                                                                                                                                     |  |  |
|-------------------------------|--------------------------------------------------------------------------------------------------------------|--------------------------------------------------------------------------------------------------------------------------------------------------------------------------------------------------------------------------------------------|--|