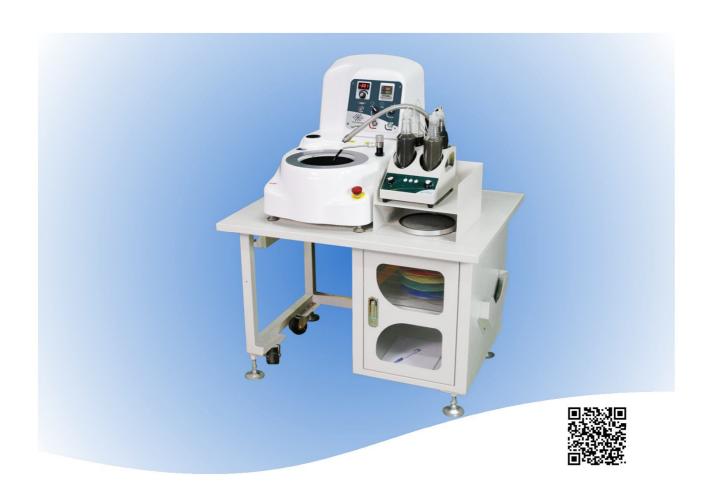

# PLATO-E Series Manual Grinding & Polishing

# **P20G-1/P25G-1 Series**

- Flexible and modularized control box maximizing the space utilization
- Superior industrial plastic body
- Telescopic water set, rinse and spin, and CW/ CCW control
- Multiple choices of platens application
- Employing diamond discs (Optional) ensuring the flatness
- Compatible with dispenser (Optional)