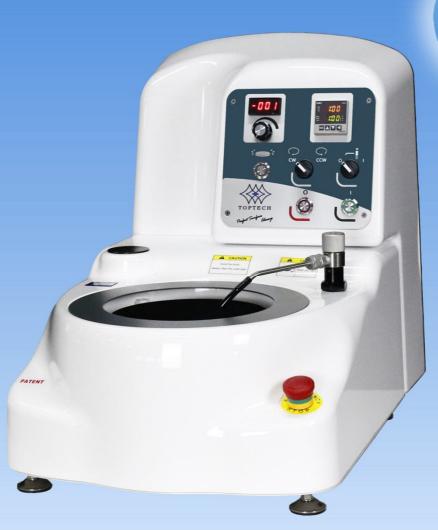

# PLATO-E Series Manual Grinding & Polishing

# **P20G-1/P25G-1 Series**

- Flexible and modularized control box maximizing the space utilization
- Superior industrial plastic body
- Telescopic water set, rinse and spin, and CW/ CCW control
- Multiple choices of platens application
- Employing diamond discs (Optional) ensuring the flatness
- Compatible with dispenser (Optional)