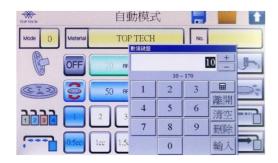

### Multi-functional control panel

It is equipped with a high-quality color touch panel, intuitive human-machine interface, and 10 modules of parameter memory function.