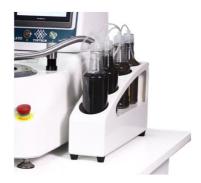

### **Dispenser (Optional)**

Users can control the dispenser by setting up the parameters on control panel.