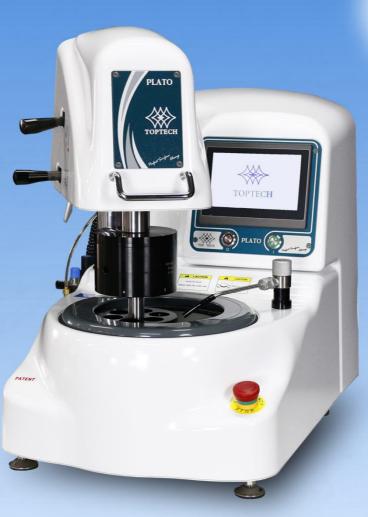

# **PLATO-R SERIES**

**Air-Pressure Grinding & Polishing** 

Perfect Surface. always

## P20G-1-R6 series

- 7" HMI touch panel
- Individual force (Standard)
- Individual micro force (Optional)
- Central force (Optional)
- Variable rotational speed and adjustable rotational direction for platen and head
- 10 memory modes for recording application parameters
- Automatic and programmable dispenser (Optional)

### **Introduction & Feature**

### Multi-functional control panel

It is equipped with a high-quality color touch panel, intuitive human-machine interface, and 10 modules of parameter memory function.

### Superior industrial plastic body

#### **Exquisite Appearance**

Streamline appearance design and glossy film surface finishing makes the mechanical appearance artistic and exquisite.