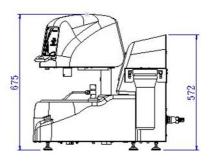

# Specifications

| Model                                 | P20G-1-R6                                                                                                                                                                                                                                                                                   | P20G-1-R3                      | P25G-1-R6                | P25G-1-R3               | P25G-1-R4  |
|---------------------------------------|---------------------------------------------------------------------------------------------------------------------------------------------------------------------------------------------------------------------------------------------------------------------------------------------|--------------------------------|--------------------------|-------------------------|------------|
| Platen Size (mm)                      | Ø203.2 (8")                                                                                                                                                                                                                                                                                 |                                |                          |                         |            |
| Platen Quantity                       | 1                                                                                                                                                                                                                                                                                           |                                |                          |                         |            |
|                                       | Ø25mm, Ø25                                                                                                                                                                                                                                                                                  | Ø25mm, Ø25.4mm, Ø25.4mm, Ø30mm |                          |                         |            |
|                                       | Ø30mm, Ø31.75mm,                                                                                                                                                                                                                                                                            |                                | Ø31.75mm, Ø32mm/6pcs     |                         |            |
| Sample Size / Quantity                | Ø32mm/6pcs                                                                                                                                                                                                                                                                                  |                                | Ø38.1mm, Ø40mm/3 or 4pcs |                         |            |
|                                       | Ø38.1mm,Ø40mm/3pcs                                                                                                                                                                                                                                                                          |                                | Ø45mm, Ø50mn             | n/4pcs                  |            |
| Individual Force                      | 0.5~2kg                                                                                                                                                                                                                                                                                     | 6 pcs,                         | 0.5~4kg 3 pcs,           | 0.5~6                   | 6kg 2 pcs, |
| Max. Grinding Quantity                | Max. 12kg in total                                                                                                                                                                                                                                                                          |                                |                          |                         |            |
| Precision Individual Micro Force (kg) | 0.2~1 (Optional)                                                                                                                                                                                                                                                                            |                                |                          |                         |            |
| Central Force (kg)                    | 3~12 (Optional)                                                                                                                                                                                                                                                                             |                                |                          |                         |            |
| Platen Motor Power (W)                | 400                                                                                                                                                                                                                                                                                         |                                |                          |                         |            |
| Platen Rotational Speed (rpm)         | 1~600                                                                                                                                                                                                                                                                                       |                                |                          |                         |            |
| Head Motor Power (W)                  | 50                                                                                                                                                                                                                                                                                          |                                |                          |                         |            |
| Head Rotational Speed (rpm)           | 10~170                                                                                                                                                                                                                                                                                      |                                |                          |                         |            |
| Timer (hr:min:s)                      | 99:59:59                                                                                                                                                                                                                                                                                    |                                |                          |                         |            |
| Memory Mode (set)                     | 10 (Time, force, platen speed and head speed can be set)                                                                                                                                                                                                                                    |                                |                          | set)                    |            |
| Water Inlet (mm)                      | Inner                                                                                                                                                                                                                                                                                       | Dia.: 3/8" (Ø9.5               | 3mm), Outer Dia.         | : 19/32" (Ø15.0         | 8mm)       |
| Water Outlet (mm)                     | Inner Dia                                                                                                                                                                                                                                                                                   | .: 1-19/64" (Ø32               | .94mm), Outer Di         | a.: 1-29/64" (Ø:        | 36.91mm)   |
| Machine Dimension WxDxH (mm)          |                                                                                                                                                                                                                                                                                             |                                | 650x670x675              |                         |            |
| Machine Weight (kg) AC110V 1Ø         |                                                                                                                                                                                                                                                                                             | 73                             |                          | 74                      |            |
| Machine Weight (kg) AC220V 1Ø         |                                                                                                                                                                                                                                                                                             | 63                             |                          | 64                      |            |
| Standard Accessories                  | Grinding Platen 1pc, O-ring 1pc, Anti-Splash Cover 2pcs, Silicon Carbide Pape<br>8pcs, Polishing Cloth 2pcs, Aluminum Oxide Powder 100g, Filter 1set, PU<br>Pipes 6 m, Air Pressure Gun 1set, 500g Dispenser 1pc                                                                            |                                |                          | -                       |            |
| Option                                | PA1-F1-04A Dispenser Set, PA0108-1 8" Anti-Splash Cover (Manual), PA0108-10" Anti-Splash Cover (Manual), PA0108-3 8" Anti-Splash Cover (Auto), PA0108-4 10" Anti-Splash Cover (Auto), PA0108-2 Anti-Splash Cover (Full-Cover), PA0110A Anti-Splash Cover (Movable), P20F0026A Dosing System |                                |                          | (Auto),<br>Cover (Full- |            |