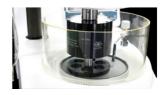

### Multi-functional control panel

It is equipped with a high-quality color touch panel, intuitive human-machine interface, and 10 modules of parameter memory function.

### **Sample Pistons**

Sample pistons will lower down lightly to prevent the surface of the specimen from damage.

### **Individual pressure**

Pressing force is between 0.5~6kg. The suggested pressure and amount of samples are marked on the grinding head.