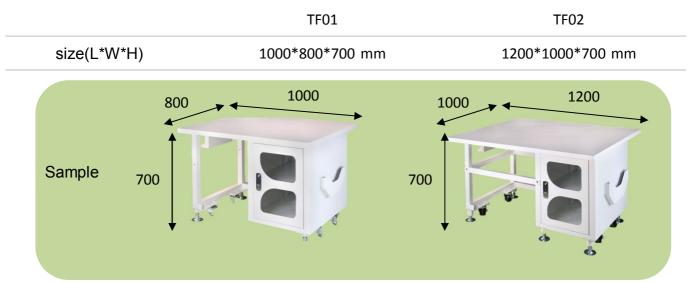

| 4                 | PA1-D2-438.1  |  |  |
| Ø40       | 4                 | PA1-D2-440    |  |  |
| Ø50       | 4                 | PA1-D2-450    |  |  |

### Central Force (3~12kg)

Item

| Size (mm) | Sample Quantity | Order No.     |
|-----------|-----------------|---------------|
| Ø25       | 6               | PA1-D3-625    |
| Ø25.4     | 6               | PA1-D3-625.4  |
| Ø31.75    | 6               | PA1-D3-631.75 |
| Ø32       | 6               | PA1-D3-632    |
| Ø38.1     | 3               | PA1-D3-338.1  |
| Ø40       | 3               | PA1-D3-340    |
|           | Platen 250mm    | nonly         |
| Ø38.1     | 4               | PA1-D3-438.1  |
| Ø40       | 4               | PA1-D3-440    |
| Ø50       | 4 PA1-D3-450    |               |



# Working Table (Optional)





(mm)



# Specifications

| Model                                 | P20G-1-R6                                                                                                                                                                                                                                                                                   | P20G-1-R3                      | P25G-1-R6                | P25G-1-R3               | P25G-1-R4  |
|---------------------------------------|---------------------------------------------------------------------------------------------------------------------------------------------------------------------------------------------------------------------------------------------------------------------------------------------|------------------