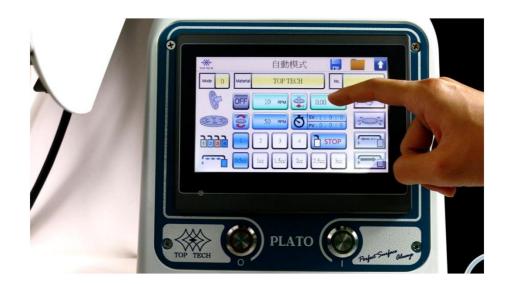

### Multi-functional control panel

It is equipped with a high-quality color touch panel, intuitive human-machine interface, and 10 modules of parameter memory function.