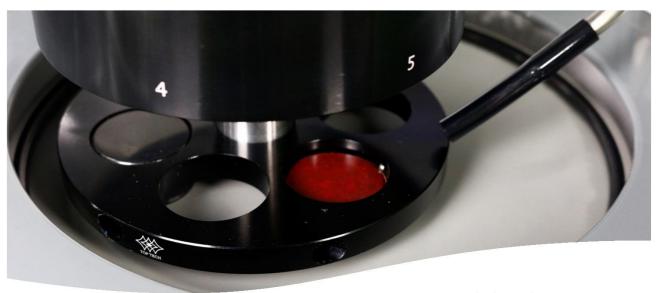

### **Sample Pistons**

Sample pistons will lower down lightly to prevent the surface of the specimen from damage.

### **Individual pressure**

Pressing force is between 0.5~6kg. The suggested pressure and amount of samples are marked on the grinding head.

### **Various Anti-splash application**

Various anti-splash covers can be applied based on the method of polishing process.