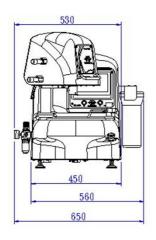

# Specifications

| Model                                 | P20G-1-R6                                                                                                                                                                                                                                                                                   | P20G-1-R3                      | P25G-1-R6                | P25G-1-R3               | P25G-1-R4  |
|---------------------------------------|---------------------------------------------------------------------------------------------------------------------------------------------------------------------------------------------------------------------------------------------------------------------------------------------|--------------------------------|--------------------------|-------------------------|------------|
| Platen Size (mm)                      | Ø203.2 (8")                                                                                                                                                                                                                                                                                 |                                |                          |                         |            |
| Platen Quantity                       | 1                                                                                                                                                                                                                                                                                           |                                |                          |                         |            |
|                                       | Ø25mm, Ø25                                                                                                                                                                                                                                                                                  | Ø25mm, Ø25.4mm, Ø25.4mm, Ø30mm |                          |                         |            |
|                                       | Ø30mm, Ø31.75mm,                                                                                                                                                                                                                                                                            |                                | Ø31.75mm, Ø32mm/6pcs     |                         |            |
| Sample Size / Quantity                | Ø32mm/6pcs                                                                                                                                                                                                                                                                                  |                                | Ø38.1mm, Ø40mm/3 or 4pcs |                         |            |
|                                       | Ø38.1mm,Ø40mm/3pcs                                                                                                                                                                                                                                                                          |                                | Ø45mm, Ø50mn             | n/4pcs                  |            |
| Individual Force                      | 0.5~2kg                                                                                                                                                                                                                                                                                     | 6 pcs,                         | 0.5~4kg 3 pcs,           | 0.5~6                   | 6kg 2 pcs, |
| Max. Grinding Quantity                | Max. 12kg in total                                                                                                                                                                                                                                                                          |                                |                          |                         |            |
| Precision Individual Micro Force (kg) | 0.2~1 (Optional)                                                                                                                                                                                                                                                                            |                                |                          |                         |            |
| Central Force (kg)                    | 3~12 (Optional)                                                                                                                                                                                                                                                                             |                                |                          |                         |            |
| Platen Motor Power (W)                | 400                                                                                                                                                                                                                                                                                         |                                |                          |                         |            |
| Platen Rotational Speed (rpm)         | 1~600                                                                                                                                                                                                                                                                                       |                                |                          |                         |            |
| Head Motor Power (W)                  | 50                                                                                                                                                                                                                                                                                          |                                |                          |                         |            |
| Head Rotational Speed (rpm)           | 10~170                                                                                                                                                                                                                                                                                      |                                |                          |                         |            |
| Timer (hr:min:s)                      | 99:59:59                                                                                                                                                                                                                                                                                    |                                |                          |                         |            |
| Memory Mode (set)                     | 10 (Time, force, platen speed and head speed can be set)                                                                                                                                                                                                                                    |                                |                          | set)                    |            |
| Water Inlet (mm)                      | Inner                                                                                                                                                                                                                                                                                       | Dia.: 3/8" (Ø9.5               | 3mm), Outer Dia.         | : 19/32" (Ø15.0         | 8mm)       |
| Water Outlet (mm)                     | Inner Dia                                                                                                                                                                                                                                                                                   | .: 1-19/64" (Ø32               | .94mm), Outer Di         | a.: 1-29/64" (Ø:        | 36.91mm)   |
| Machine Dimension WxDxH (mm)          |                                                                                                                                                                                                                                                                                             |                                | 650x670x675              |                         |            |
| Machine Weight (kg) AC110V 1Ø         |                                                                                                                                                                                                                                                                                             | 73                             |                          | 74                      |            |
| Machine Weight (kg) AC220V 1Ø         |                                                                                                                                                                                                                                                                                             | 63                             |                          | 64                      |            |
| Standard Accessories                  | Grinding Platen 1pc, O-ring 1pc, Anti-Splash Cover 2pcs, Silicon Carbide Pape<br>8pcs, Polishing Cloth 2pcs, Aluminum Oxide Powder 100g, Filter 1set, PU<br>Pipes 6 m, Air Pressure Gun 1set, 500g Dispenser 1pc                                                                            |                                |                          | -                       |            |
| Option                                | PA1-F1-04A Dispenser Set, PA0108-1 8" Anti-Splash Cover (Manual), PA0108-10" Anti-Splash Cover (Manual), PA0108-3 8" Anti-Splash Cover (Auto), PA0108-4 10" Anti-Splash Cover (Auto), PA0108-2 Anti-Splash Cover (Full-Cover), PA0110A Anti-Splash Cover (Movable), P20F0026A Dosing System |                                |                          | (Auto),<br>Cover (Full- |            |