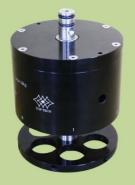

### **Individual micro force (Optional)**

Pressing force is between 0.2~1kg. Suitable for the specimen, requiring the micro force pressing during grinding/polishing.