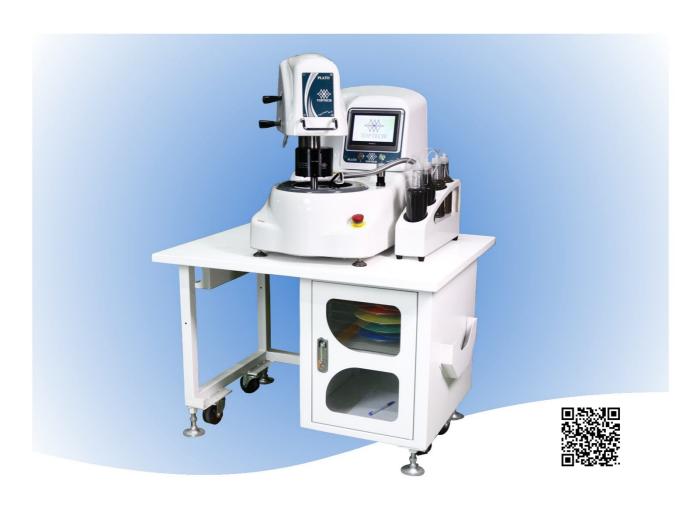

# **PLATO-R SERIES**

**Air-Pressure Grinding & Polishing** 

Perfect Surface. always

## P20G-1-R6 series

- 7" HMI touch panel
- Individual force (Standard)
- Individual micro force (Optional)
- Central force (Optional)
- Variable rotational speed and adjustable rotational direction for platen and head
- 10 memory modes for recording application parameters
- Automatic and programmable dispenser (Optional)

### **Introduction & Feature**

### Multi-functional control panel

It is equipped with a high-quality color touch panel, intuitive human-machine interface, and 10 modules of parameter memory function.